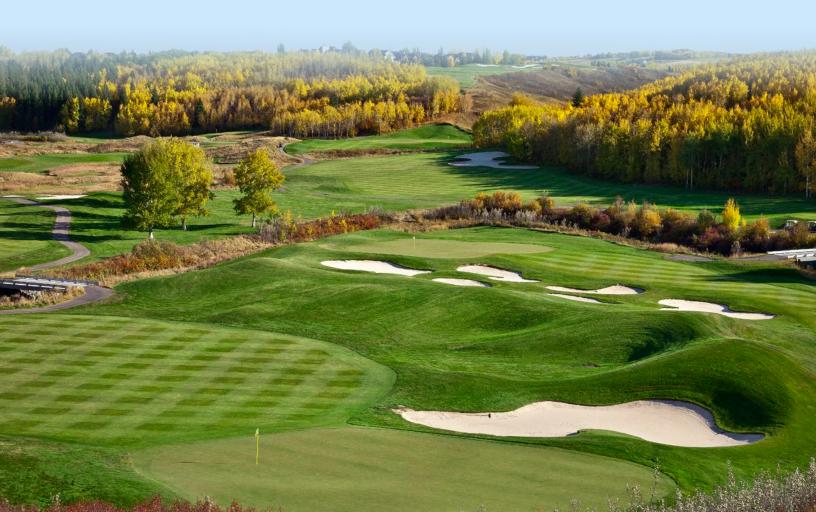

#### POINTE

A target style design with numerous elevation changes & city views.

HERITAGE

A traditional design with many risk reward opportunities including the par 5 island green.