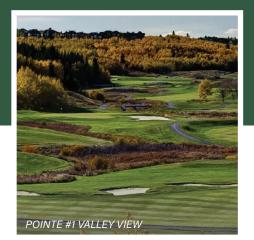

#### POINTE

A target style design with numerous elevation changes & city views.

HERITAGE

A traditional design with many risk reward opportunities including the par 5 island green.