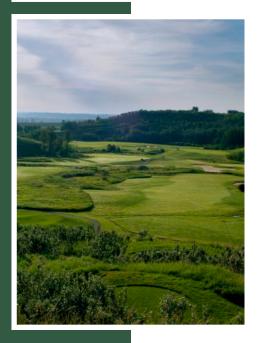

## **THE GOLF COURSE**

#### **DESERT**

A parkland links-style design with fescue & superb bunkering.