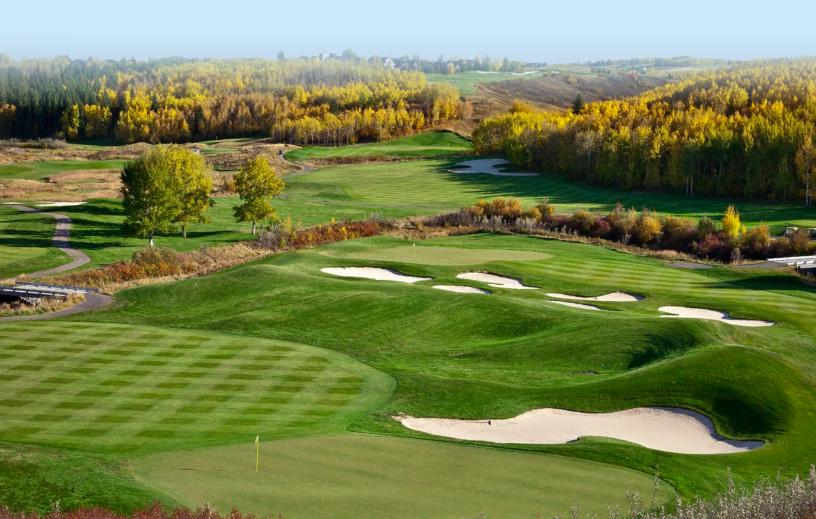

· 2020 SEASON ....

# **HERITAGE MEMBERSHIP**



## **THE GOLF COURSE**

### PLAY 27 HOLES



#### POINTE

A target style design with numerous elevation changes & city views.



#### **HERITAGE**

A traditional design with many risk reward opportunities including the par 5 island green.



#### **DESERT**

A parkland links-style design with fescue & superb bunkering.



### PLAY - EAT - RELAX!

Join us before or after your game at the clubhouse featuring a full service dining lounge. On sunny days, gather with friends and family on our stunning expansive patio and enjoy unique twists on modern pub fare and sip on your favourite cocktails. Take in the inspiring views of the Pine Creek Valley, cozy up to the fireplace, or catch up on the latest sports highlights while you indulge in breakfast, lunch or dinner. Extend your summer evenings