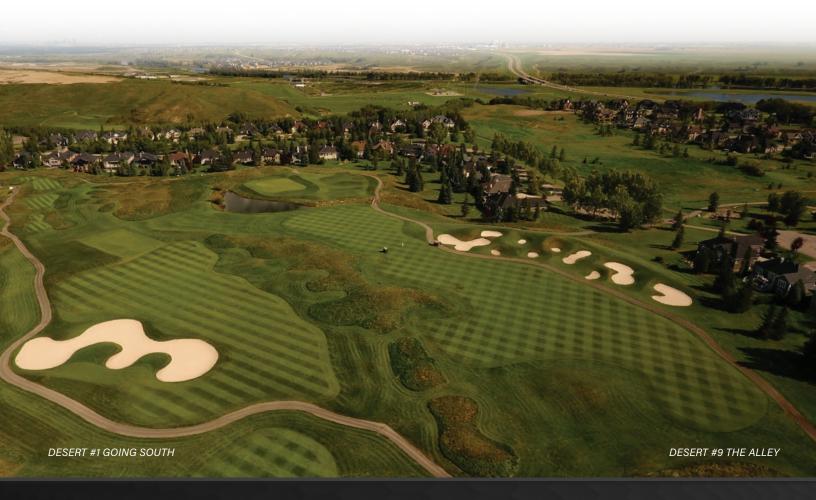

## **THE GOLF COURSE**

#### **DESERT**

A parkland links-style design with fescue & superb bunkering.