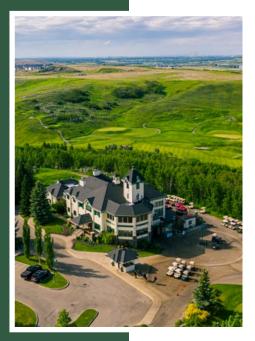

#### **HOME BASE**

The social fabric of our club is our expansive 15,000 square foot gathering space - the clubhouse. The golfer in you will appreciate the well equipped pro shop, private locker rooms and club storage facilities.

The Alberta Grill, however, is the glue that brings our community together. From our locally sourced menu creations, to our authentic indoor dining space and unrivaled patio, this is the place where we gather. Add the spacious Summit and Meadows rooms for those life moments and club events, and the clubhouse truly becomes your home away from home.