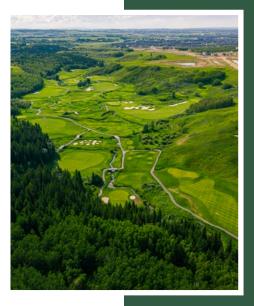

## THE GOLF COURSE

## 3 DIFFERENT NINES - 27 CHAMPIONSHIP HOLES

## POINTE HEF

Stunning vistas and dramatic elevation changes dominate the Pointe nine. Precision off of the tee is needed to avoid the meandering Pine Creek.