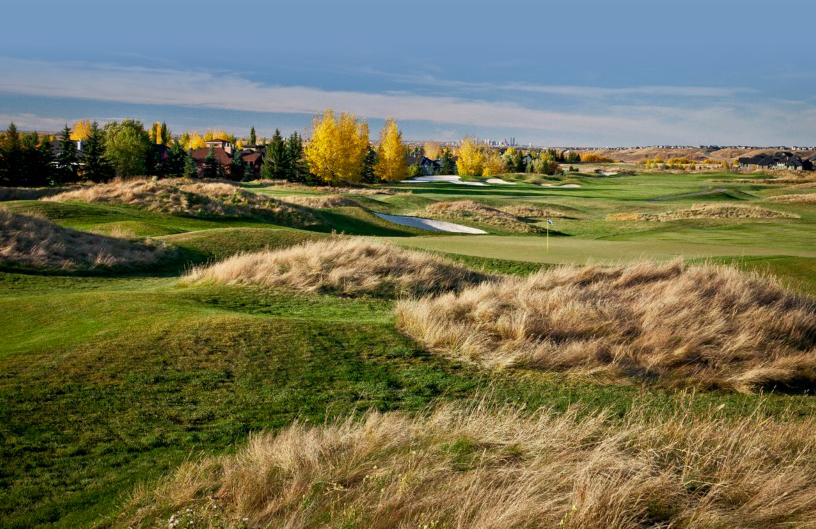

## THE GOLF COURSE

## 3 DIFFERENT NINES - 27 CHAMPIONSHIP HOLES

## POINTE HEF

Stunning vistas and dramatic elevation changes dominate the Pointe nine. Precision off of the tee is needed to avoid the meandering Pine Creek.

#### **HERITAGE**

A traditional parkland design, with many risk reward opportunities, including the famous island green par 5 9th hole.

#### **DESERT**

A Scottish links design with swaying fescues and wild grass, superb bunkering and room to let the driver out of the bag.