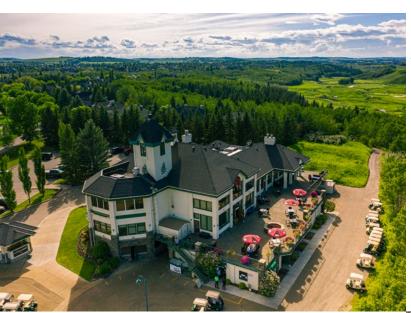

#### **HOME BASE**

The social fabric of our club is our expansive 15,000 square foot gathering space - the clubhouse. The golfer in you will appreciate the well equipped pro shop, private locker rooms and club storage facilities.

The Alberta Grill, however, is the glue that brings our community together. From our locally sourced menu creations, to our authentic indoor dining space and unrivaled patio, this is the place where we gather. Add the spacious Summit and Meadows rooms for those life moments and club events, and the clubhouse truly becomes your home away from home.

#### THE LOOP & DRIVING RANGE

Experts and beginners alike appreciate our world class practice facilities. Two practice greens and expansive grass driving range allow members to hone their skills.

Our 3 hole "LOOP", with a championship length par 3, 4 and 5, is the perfect spot to work on course management or spend quality time with the family.