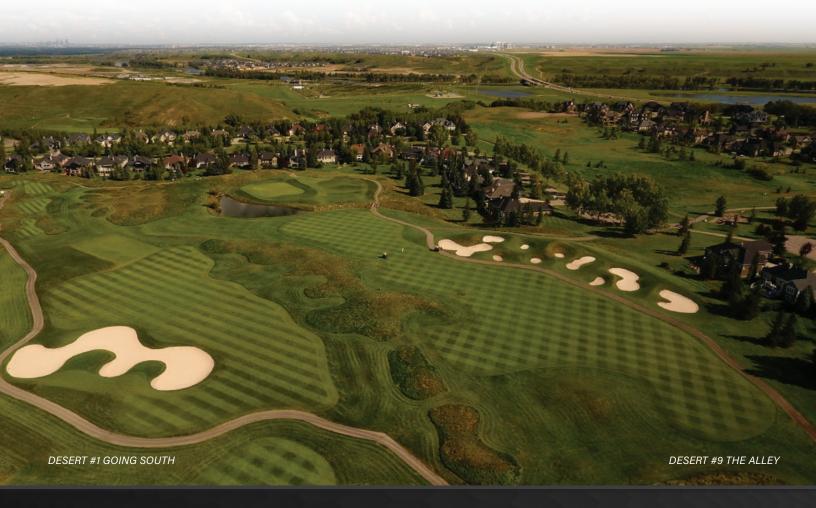

#### **DESERT**

A Scottish links design with swaying fescues and wild grass, superb bunkering and room to let the driver out of the bag.