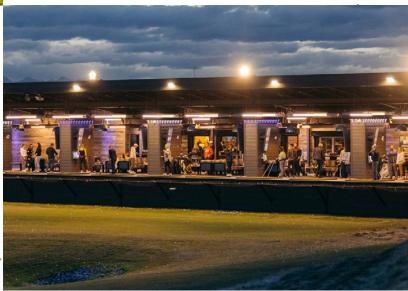

## STATE-OF-THE-ART PRACTICE FACILITY & LOOP

Experts, beginners and golf socialites alike will marvel at our state-of-the-art practice facilities. Our two practice greens and chipping facility will be joined in 2022 by the anticipated arrival of LaunchPad Golf (www.launchpadgolf. com) with a remodeled range for our members and public for enhanced practice as well as a year-round social golf experience unlike any other.

Our 3 hole "LOOP", with a championship length par 3, 4 and 5 is the perfect spot to work on course management or spend quality time with the family.