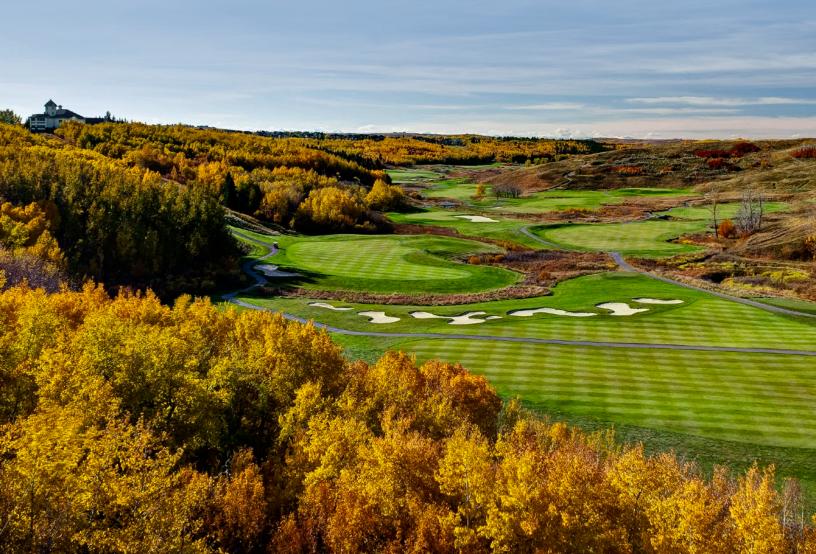

## THE GOLF COURSE

### 3 DIFFERENT NINES - 27 CHAMPIONSHIP HOLES

## POINTE

Stunning vistas and dramatic elevation changes dominate the Pointe nine. Precision off of the tee is needed to avoid the meandering Pine Creek.

#### **HERITAGE**

A traditional parkland design, with many risk reward opportunities, including the famous island green par 5 9th hole.

#### **DESERT**

A Scottish links design with swaying fescues and wild grass, superb bunkering and room to let the driver out of the bag.