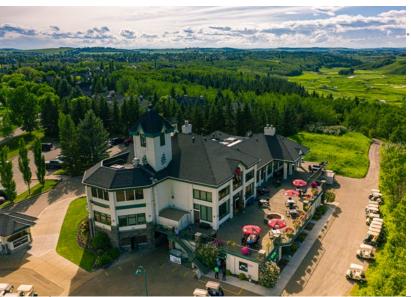

#### **HOME BASE**

The social fabric of our club is our expansive 15,000 square foot gathering space - the clubhouse. The golfer in you will appreciate the well equipped pro shop, private locker rooms and club storage facilities.

The restaurant & patio, however, is the glue that brings our community together. From our locally sourced menu creations, to our authentic indoor dining space and unrivaled patio, this is the place where we gather. Add the spacious Summit and Meadows rooms for those life moments and club events, and the clubhouse truly becomes your home away from home.