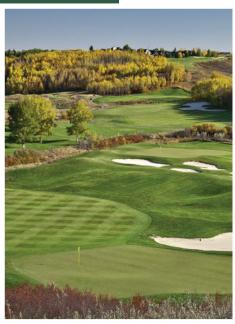

## THE GOLF COURSE

### 3 DIFFERENT NINES - 27 CHAMPIONSHIP HOLES

#### **HERITAGE**

A traditional parkland design, with many risk reward opportunities, including the famous island green par 5 9th hole.