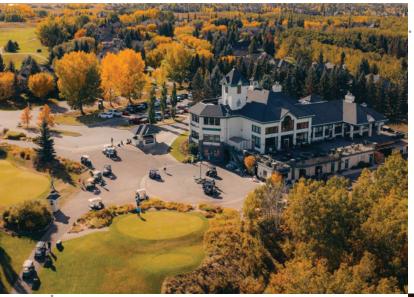

#### **HOME BASE**

The social fabric of our club is our expansive 15,000 square foot gathering space - the clubhouse. The golfer in you will appreciate the well equipped pro shop, private locker rooms and club storage facilities.

The restaurant & patio, however, is the glue that brings our community together. From our locally sourced menu creations, to our authentic indoor dining space and unrivaled patio, this is the place where we gather. Add the spacious Summit and Meadows rooms for those life moments and club events, and the clubhouse truly becomes your home away from home.