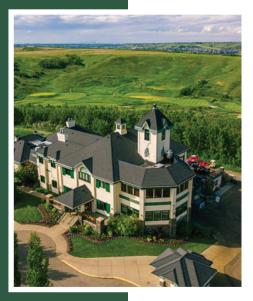

#### **HOME BASE**

The social fabric of our club is our expansive 15,000 square foot gathering space - the clubhouse. The golfer in you will appreciate the well equipped pro shop, private locker rooms and club storage facilities.

The restaurant & patio, however, is the glue that brings our community together. From our locally sourced menu creations, to our authentic indoor dining space and unrivaled patio, this is the place where we gather. Add the spacious Summit and Meadows rooms for those life moments and club events, and the clubhouse truly becomes your home away from home.