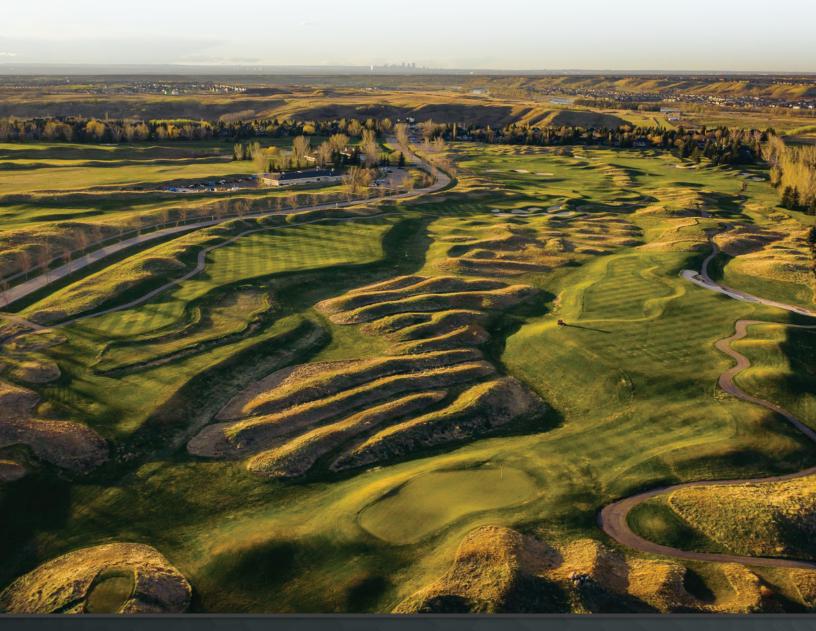

## THE GOLF COURSE

### 3 DIFFERENT NINES - 27 CHAMPIONSHIP HOLES

### POINTF

Stunning vistas and dramatic elevation changes dominate the Pointe nine. Precision off of the tee is needed to avoid the meandering Pine Creek.